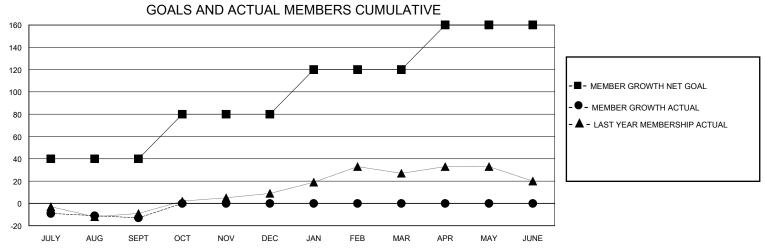

## District 5M 5

Results as of: 9/30/2024

| GMT:          | LOCATION MINNESOTA |             |               |                       |                         |                         | GMT CA                                             |
|---------------|--------------------|-------------|---------------|-----------------------|-------------------------|-------------------------|----------------------------------------------------|
|               | Club               | s           |               | Members               |                         |                         |                                                    |
|               | RESULTS FOR        | R 2024-2025 |               | RESULTS FOR 2024-2025 |                         |                         |                                                    |
| QUARTER       | NEW CLUB GOAL      | NEW CLUBS   | DROPPED CLUBS | QUARTER ME            | MBER GROWTH NET<br>GOAL | MEMBER GROWTH<br>ACTUAL | DROPPED<br>MEMBERS ACTUAL<br>(including transfers) |
| JULY/AUG/SEPT | 0                  | 0           | 0             | JULY/AUG/SEPT         | 40                      | 28                      | 41                                                 |
| OCT/NOV/DEC   | 0                  | 0           | 0             | OCT/NOV/DEC           | 40                      | 0                       | 0                                                  |
| JAN/FEB/MAR   | 0                  | 0           | 0             | JAN/FEB/MAR           | 40                      | 0                       | 0                                                  |
| APR/MAY/JUNE  | 1                  | 0           | 0             | APR/MAY/JUNE          | 40                      | 0                       | 0                                                  |